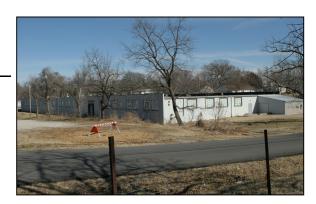

## Property and Area Desription:

This building is located in the downtown business district. It has been used for light manufacturing for many years. There is a good labor pool available.

# **Building Details:**

Total Sq. Ft.: 38,600 Number of Stories: 1 Ceiling peak (ft): 9 feet Expandable: No

Construction Type: Concrete Block

Site Size (Acres): 1 acre
Year Built: 1960
Ceiling Eaves (ft.): 9 feet
Zoning: Industrial
Within City Limits: Yes