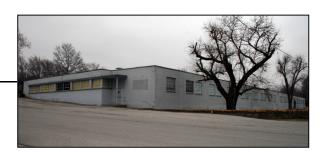

## Property and Area Desription:

This building is located in the downtown business district. It has been used for light manufacturing for many years. There is a good labor pool available.

# **Building Details:**

Total Sq. Ft.: 38,600 Number of Stories: 1 Ceiling peak (ft): 9 feet Expandable: No

Construction Type: Concrete Block

Site Size (Acres): 1 acre
Year Built: 1960
Ceiling Eaves (ft.): 9 feet
Zoning: Industrial
Within City Limits: Yes