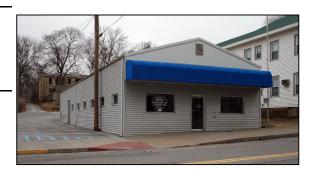

# Property and Area Desription:

This building is located in the downtown business district. It has been used as office space for many years. There is a good labor pool available.